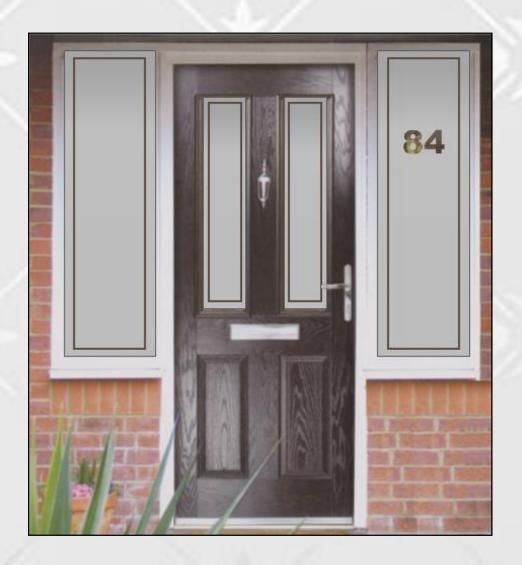

# Spectrum bespoke etched glass designs "a contemporary alternative to textured glass"

#### Technical -

The design is permanently etched onto the inside surface of the glass using CNC controlled oxide grit blasting machinery.

A range of digitised fonts/ typefaces are available. Sealed units can be toughened as required.