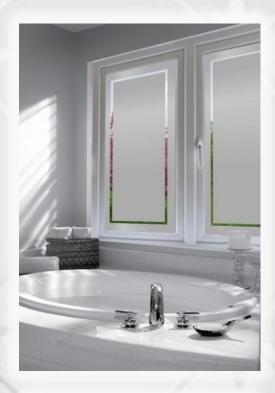

# Spectrum bespoke etched glass designs "a contemporary alternative to textured glass"

#### Technical -

The design is permanently etched onto the inside surface of the glass using CNC controlled oxide grit blasting machinery.

A range of digitised fonts/ typefaces are available. Sealed units can be toughened as required.