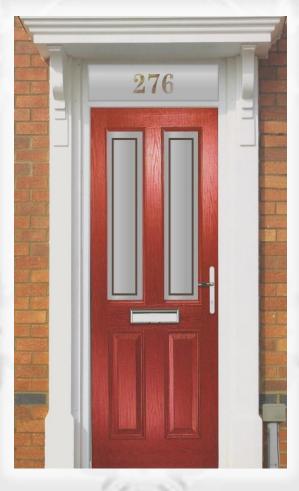

# Spectrum bespoke etched glass designs "a contemporary alternative to textured glass"

#### Technical -

The design is permanently etched onto the inside surface of the glass using CNC controlled oxide grit blasting machinery.

A range of digitised fonts/ typefaces are available. Sealed units can be toughened as required.