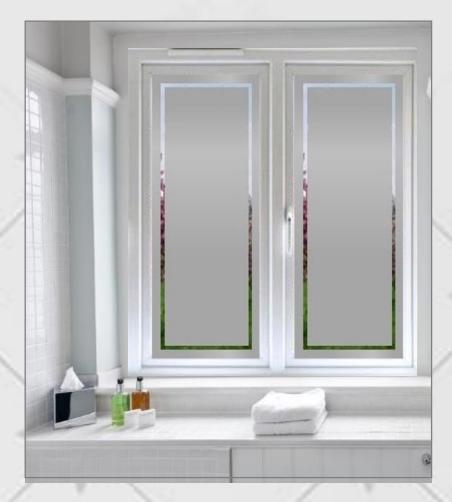

# Spectrum bespoke etched glass designs "a contemporary alternative to textured glass"

#### Technical -

The design is permanently etched onto the inside surface of the glass using CNC controlled oxide grit blasting machinery.

A range of digitised fonts/ typefaces are available. Sealed units can be toughened as required.